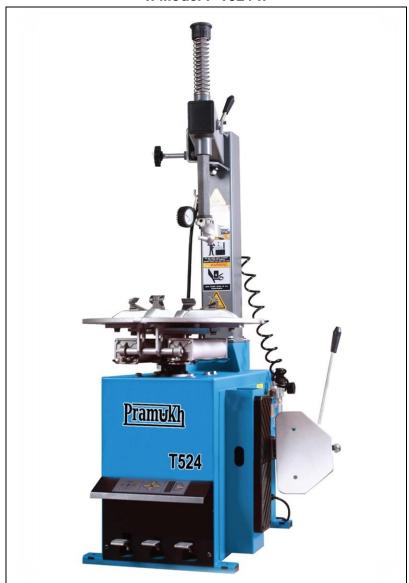

## An ISO 9001: 2008 Certified Company

::: TYRE CHANGER :::
:: Model :- T524 ::

## :: TECHNICAL DETAILS ::

| Rim clamping from outside | 10"-20"        |
|---------------------------|----------------|
| Rim clamping from inside  | 12"-24"        |
| Max. wheel diameter       | 980mm          |
| Wheel width               | 3"-12"         |
| Operating pressure        | 8-10bar        |
| Motor power               | 0.75/1.1kw     |
| Noise level               | <75dB          |
| Weight                    | 229kg          |
| Packing size              | 1050x810x990mm |

## :: MAIN FUNCTIONS & FEATURES ::

- 1. Semi-automatic tire changer with swing arm
- 2. The mounting head is made of special steel which is wearable, unplayable and unbreakable.
- 3. The clamp is made of special material, be able to bear long time.
- 4. The pedal assembly adopts the drawer structure in order to remove and maintain expediently.
- 5. Standard configuration 20" turntable to clamp 10"-20" rim from rim outside.